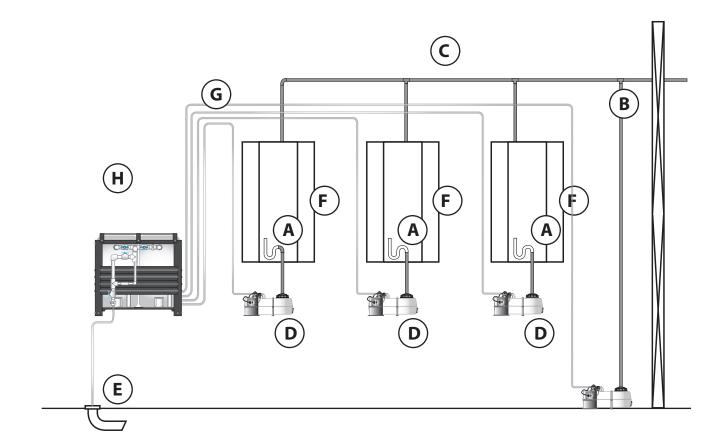

## NB-6-Pump & Tank Package System

Acidic Condensate pH Treatment for Multiple Large Capacity Boilers or Hot Water Heaters. Used with JJM Models NB-150 or NB-300 pH Treatment Tanks

- A Boilers / Hot Water Heaters / Furnace Condensate Drains
- **B** Flue Gas Condensate Drain/Common Venting
- **C** Common Flue Vent
- **D** JJM Model NB-6-Pump/120V-1pH /60' Head/1.4 GPM Pre-Charged
- E House Drain
- **F** Boiler / Hot Water / Furnace
- **G** 1/2" Braided PP or Vinyl Hose
- H JJM Model NB-150 or NB-300 pH Treatment Tank NB-150 Capacity: 128 GPH/MgO Pellets NB-300 Capacity: 255 GPH/MgO Pellets With or without pH Monitoring, Probe, and Alarms